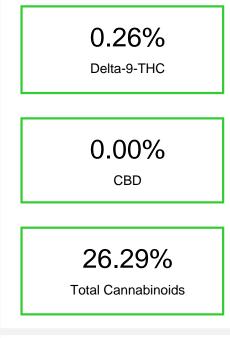

## Jealousy

Sample Submitted: 11-10-2023; Report Date: 11-13-2023

Cannabinoid Profile by HPLC

| 0.106<br>2.392 | 1.06<br>23.92                   |
|----------------|---------------------------------|
|                | 23.92                           |
| 0 000          |                                 |
| 0.099          | 0.99                            |
| 0.256          | 2.56                            |
| 23.44          | 234.39                          |
| 26.29          | 262.9                           |
| 20.81          | 208.12                          |
| 0.09           | 0.93                            |
|                |                                 |
|                | 23.44<br>26.29<br>20.81<br>0.09 |