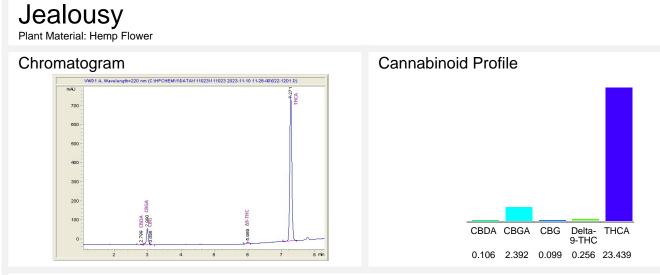

## Jealousy

Sample Submitted: 11-10-2023; Report Date: 11-13-2023

Cannabinoid Profile by HPLC

| 0.106<br>2.392 | 1.06<br>23.92                   |
|----------------|---------------------------------|
|                | 23.92                           |
| 0 000          |                                 |
| 0.099          | 0.99                            |
| 0.256          | 2.56                            |
| 23.44          | 234.39                          |
| 26.29          | 262.9                           |
| 20.81          | 208.12                          |
| 0.09           | 0.93                            |
|                |                                 |
|                | 23.44<br>26.29<br>20.81<br>0.09 |