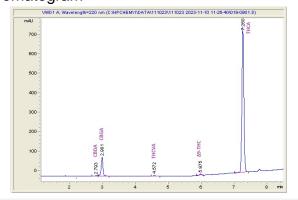

# Cali Fields

# Sample 688-110123-001

Lemon Cherry Gelato

Sample Submitted: 11-01-2023; Report Date: 11-13-2023

# Lemon Cherry Gelato

Plant Material: Hemp Flower

#### Chromatogram



#### Cannabinoid Profile



### Cannabinoid Profile by HPLC

0.25%

Delta-9-THC

0.00%

CBD

| Cannabinoid          | % wt  | mg/g   |
|----------------------|-------|--------|
| CBDA                 | 0.102 | 1.02   |
| CBGA                 | 2.743 | 27.43  |
| THCVa                | 0.108 | 1.08   |
| Delta-9-THC          | 0.253 | 2.53   |
| THCA                 | 22.91 | 229.13 |
| Total Cannabinoids   | 26.12 | 261.2  |
| Calculated Total THC | 20.35 | 203.48 |
| Calculated CBD Yield | 0.09  | 0.89   |
|                      |       |        |

Calculated Total THC = Delta-9-THC + 0.877 \* THCA Calculated Maximum CBD Yield = CBD + 0.877 \* CBDA

26.12%

**Total Cannabinoids** 

## Marin Analytics, LLC

250 Bel Marin Keys Blvd, Suite D4 Novato, CA 94949

833-321-TEST / info@marinanal