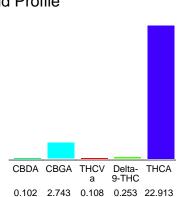

#### Cannabinoid Profile

### Cannabinoid Profile by HPLC

0.25%

Delta-9-THC

0.00%

CBD

| Cannabinoid          | % wt  | mg/g   |
|----------------------|-------|--------|
| CBDA                 | 0.102 | 1.02   |
| CBGA                 | 2.743 | 27.43  |
| THCVa                | 0.108 | 1.08   |
| Delta-9-THC          | 0.253 | 2.53   |
| THCA                 | 22.91 | 229.13 |
| Total Cannabinoids   | 26.12 | 261.2  |
| Calculated Total THC | 20.35 | 203.48 |
| Calculated CBD Yield | 0.09  | 0.89   |
|                      |       |        |