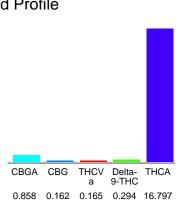

## Cannabinoid Profile

## Cannabinoid Profile by HPLC

0.29%

Delta-9-THC

0.00%

CBD

| Cannabinoid          | % wt  | mg/g   |
|----------------------|-------|--------|
| CBGA                 | 0.858 | 8.58   |
| CBG                  | 0.162 | 1.62   |
| THCVa                | 0.165 | 1.65   |
| Delta-9-THC          | 0.294 | 2.94   |
| THCA                 | 16.8  | 167.97 |
| Total Cannabinoids   | 18.28 | 182.8  |
| Calculated Total THC | 15.02 | 150.25 |
| Calculated CBD Yield | 0.00  | 0.00   |
|                      |       |        |

Calculated Total THC = Delta-9-THC + 0.877 \* THCA Calculated Maximum CBD Yield = CBD + 0.877 \* CBDA

18.28%

**Total Cannabinoids** 