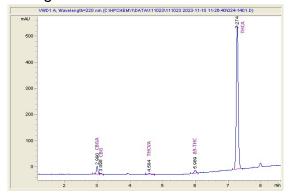

## Cali Fields

## Sample 688-111023-006

Sour Diesel

Sample Submitted: 11-10-2023; Report Date: 11-13-2023

# Sour Diesel

Plant Material: Hemp Flower

#### Chromatogram



## Cannabinoid Profile



## Cannabinoid Profile by HPLC

0.29%

Delta-9-THC

0.00%

CBD

| Cannabinoid          | % wt  | mg/g   |
|----------------------|-------|--------|
| CBGA                 | 0.858 | 8.58   |
| CBG                  | 0.162 | 1.62   |
| THCVa                | 0.165 | 1.65   |
| Delta-9-THC          | 0.294 | 2.94   |
| THCA                 | 16.8  | 167.97 |
| Total Cannabinoids   | 18.28 | 182.8  |
| Calculated Total THC | 15.02 | 150.25 |
| Calculated CBD Yield | 0.00  | 0.00   |
|                      |       |        |

Calculated Total THC = Delta-9-THC + 0.877 \* THCA Calculated Maximum CBD Yield = CBD + 0.877 \* CBDA

18.28%

**Total Cannabinoids** 

### Marin Analytics, LLC

250 Bel Marin Keys Blvd, Suite D4 Novato, CA 94949

833-321-TEST / info@marinanalyt