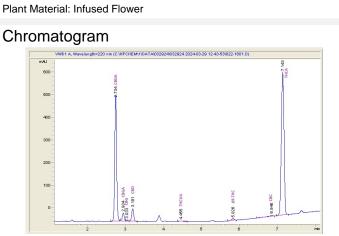

## Snow - GSC

Sample Submitted: 03-29-2024; Report Date: 04-05-2024

Cannabinoid Profile by HPLC

Cannabinoid % wt mg/g CBDA 17.02 170.15 CBGA 0.955 9.55 CBG 0.141 1.41 CBD 16.56 1.656 THCVa 0.091 0.91 Delta-9-THC 0.281 2.81 THCA 260.51 26.05 **Total Cannabinoids** 46.19 461.9 **Calculated Total THC** 231.28 23.13 Calculated CBD Yield 16.58 165.78 Calculated Total THC = Delta-9-THC + 0.877 \* THCA Calculated Maximum CBD Yield = CBD + 0.877 \* CBDA