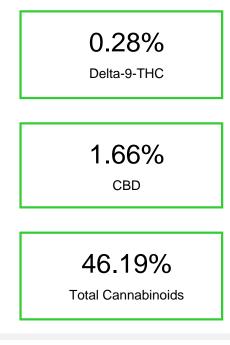

## Snow - GSC

Sample Submitted: 03-29-2024; Report Date: 04-05-2024

Cannabinoid Profile by HPLC

Cannabinoid % wt mg/g CBDA 17.02 170.15 CBGA 0.955 9.55 CBG 0.141 1.41 CBD 16.56 1.656 THCVa 0.091 0.91 Delta-9-THC 0.281 2.81 THCA 260.51 26.05 **Total Cannabinoids** 46.19 461.9 **Calculated Total THC** 231.28 23.13 Calculated CBD Yield 16.58 165.78 Calculated Total THC = Delta-9-THC + 0.877 \* THCA Calculated Maximum CBD Yield = CBD + 0.877 \* CBDA