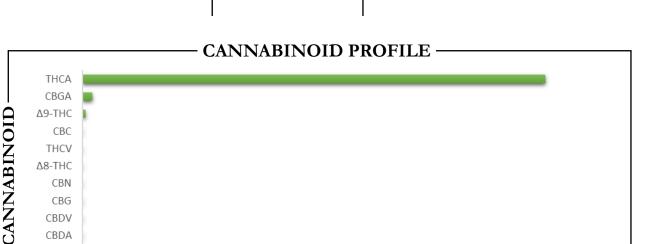

15.0%

CBC CBD **CBDA CBDV CBG CBGA CBN**  $\Delta 8$ -THC  $\Delta$ 9-THC THCA THCV

10.0%

Analysis Method: TP-POT-05 By HPLC-VWD Total THIC =  $(0.877 \times \text{THCA}) + \Delta 9\text{-THC}$ Total CBD =  $(0.877 \times \text{CBDA}) + \text{CBD}$ Total CBG =  $(0.877 \times \text{CBGA}) + \text{CBG}$ ND = Not Detected

Total CBD Total CBG Total THC

CBD

0.0%

5.0%

Prepared By Analyzed By: Analysis Batch: Prepared Date: Date Analyzed:

APPROVED BY: JUSTIN HALL LAB DIRECTOR

Hell

**SIGNATURE** 